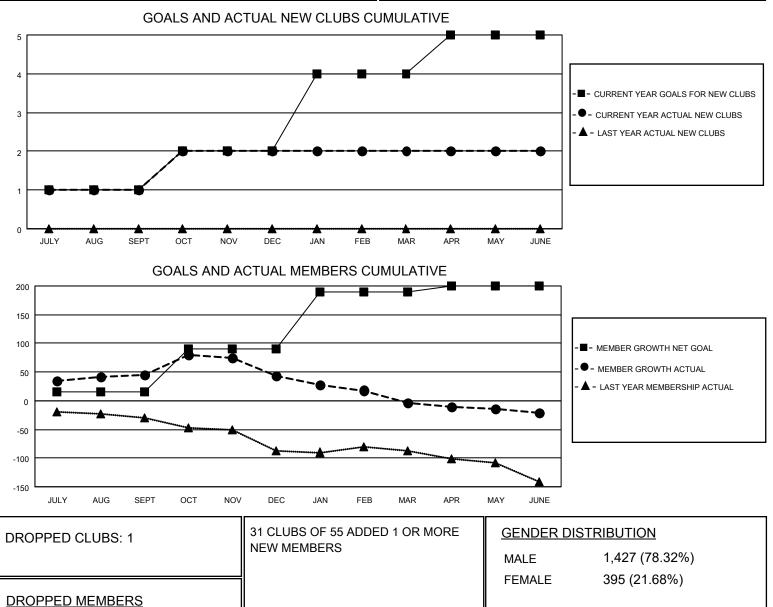

## LOCATION CALIFORNIA

District 4 A1

Results as of: 6/30/2021

| Clubs                 |               |           |               | Members               |                          |                         |                                                    |
|-----------------------|---------------|-----------|---------------|-----------------------|--------------------------|-------------------------|----------------------------------------------------|
| RESULTS FOR 2020-2021 |               |           |               | RESULTS FOR 2020-2021 |                          |                         |                                                    |
| QUARTER               | NEW CLUB GOAL | NEW CLUBS | DROPPED CLUBS | QUARTER ME            | EMBER GROWTH NET<br>GOAL | MEMBER GROWTH<br>ACTUAL | DROPPED<br>MEMBERS ACTUAL<br>(including transfers) |
| JULY/AUG/SEPT         | 1             | 1         | 0             | JULY/AUG/SEPT         | 15                       | 89                      | 41                                                 |
| OCT/NOV/DEC           | 1             | 1         | 0             | OCT/NOV/DEC           | 75                       | 63                      | 64                                                 |
| JAN/FEB/MAR           | 2             | 0         | 0             | JAN/FEB/MAR           | 100                      | 25                      | 64                                                 |
| APR/MAY/JUNE          | 1             | 0         | 1             | APR/MAY/JUNE          | 10                       | 66                      | 80                                                 |